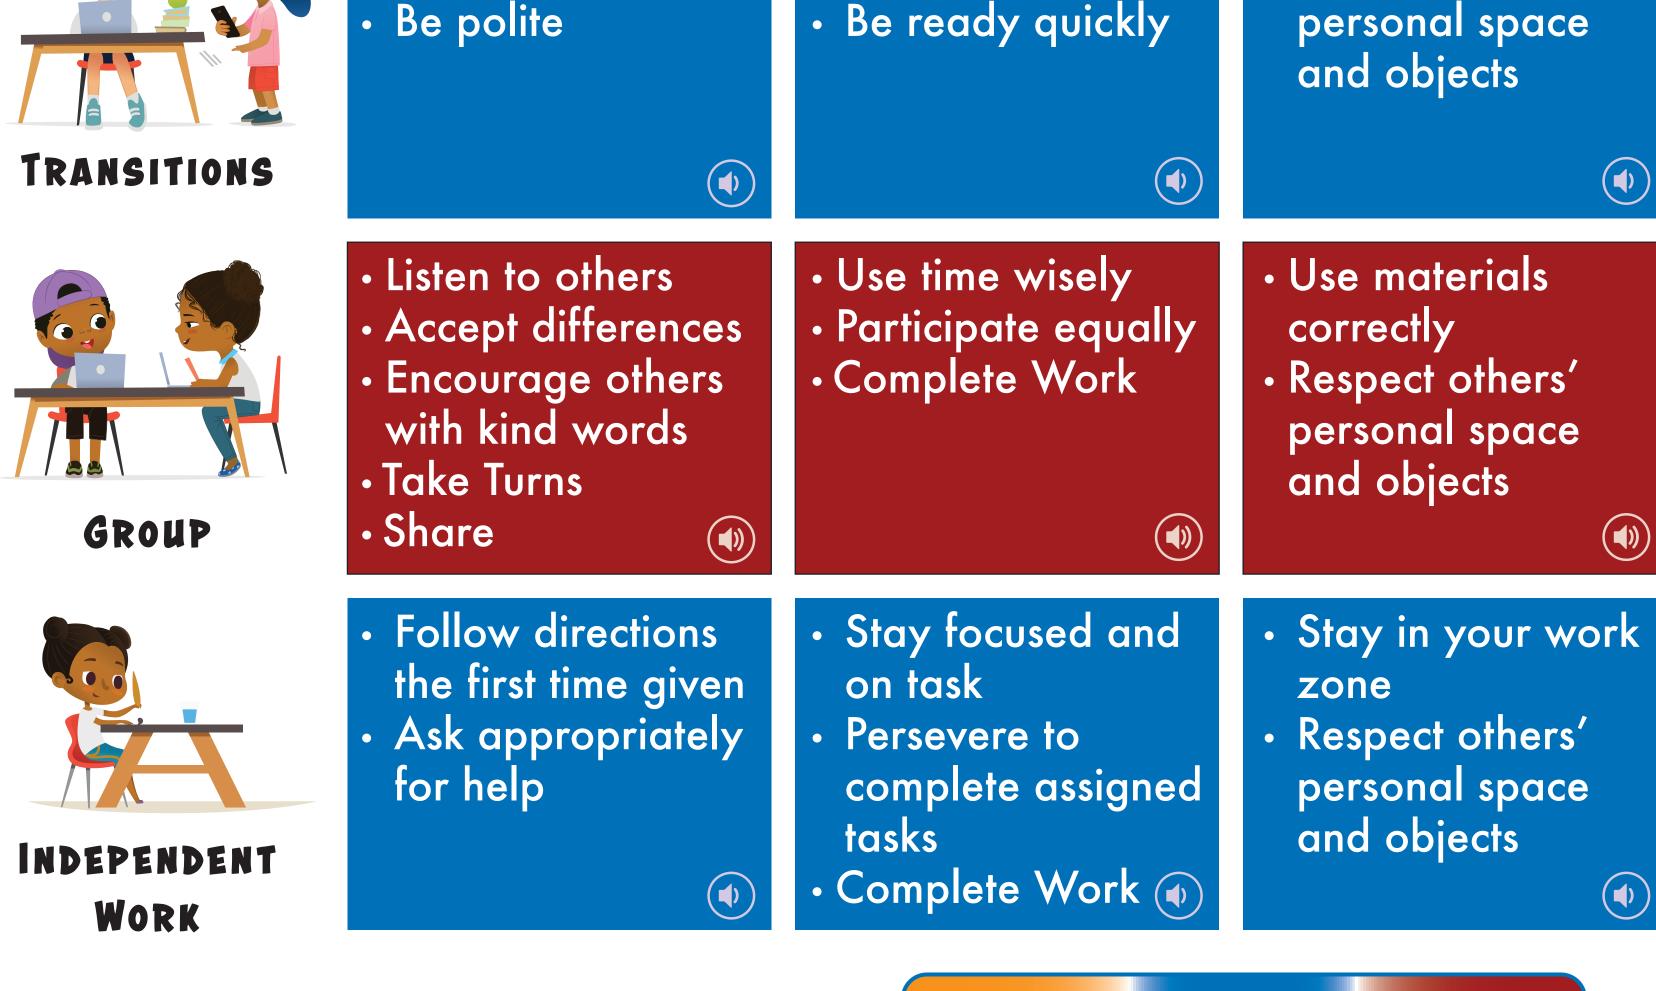

## Howard Cattle Elementary School CLASSROOM EXPECTATIONS

|                                                     | RESPECTFUL                                                                                                                                     | RESPONSIBLE                                                                                      | SAFE                                                                                                                      |
|-----------------------------------------------------|------------------------------------------------------------------------------------------------------------------------------------------------|--------------------------------------------------------------------------------------------------|---------------------------------------------------------------------------------------------------------------------------|
| ARRIVAL<br>$\rightarrow$ $\rightarrow$<br>JISMISSAL | <ul> <li>Follow directions the first time given</li> <li>Be polite</li> <li>Use kind words</li> </ul>                                          | <ul> <li>Be on time and ready to act</li> <li>Be prepared with materials</li> </ul>              | <ul> <li>Walk purposefully</li> <li>Respect others'<br/>personal space<br/>and objects</li> <li>Wait your turn</li> </ul> |
| <image/> <section-header></section-header>          | <ul> <li>Follow directions<br/>the first time given</li> <li>Raise hands for<br/>questions or<br/>comments</li> <li>Remove hats ())</li> </ul> | <ul> <li>Be an active listener</li> <li>Participate appropriately</li> <li>Take notes</li> </ul> | <ul> <li>Stay in your work<br/>zone</li> <li>Respect others'<br/>personal space<br/>and objects</li> </ul>                |
|                                                     | <ul> <li>Follow directions<br/>the first time given</li> </ul>                                                                                 | <ul> <li>Keep materials in<br/>the proper area</li> </ul>                                        | <ul><li>Walk</li><li>Respect others'</li></ul>                                                                            |